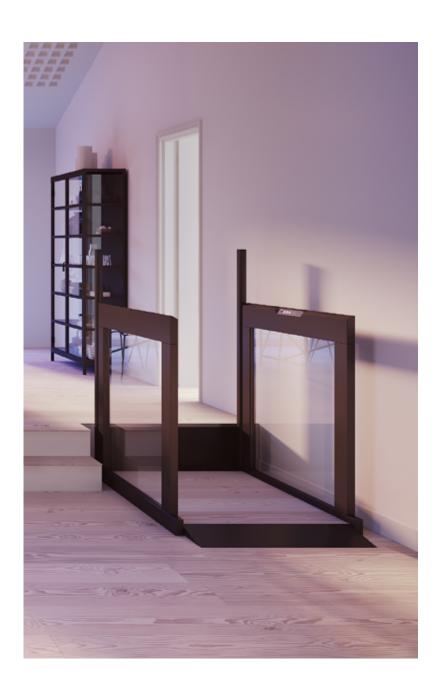

# **EASYLIFT** -LIFTING MADE EASY

Introducing EasyLift - the effortless lifting platform designed to provide smooth access between two levels for wheelchair users and individuals with mobility challenges. With its sleek, contemporary design featuring clean lines and smooth surfaces, EasyLift seamlessly combines elegance with robust construction. These exceptional qualities make EasyLift the perfect choice for enhancing accessibility, offering a simple, stylish, and functional solution to improve mobility for all.

EasyLift is a versatile solution suitable for both indoor and outdoor use, ensuring accessibility in areas with a height difference of up to 1.25 meters. Whether it's navigating a short flight of stairs or addressing level variations, EasyLift excels in providing seamless, swift, and comfortable access. As the industry leader in lifting platforms, EasyLift caters to the needs of the elderly, individuals with walking difficulties, and wheelchair users, setting a new standard in accessibility solutions.

#### **Nordic Quality**

EasyLift can be adapted individually to its surroundings for an exclusive, yet casual style, which can be integrated into most buildings - indoor as well as outdoor.