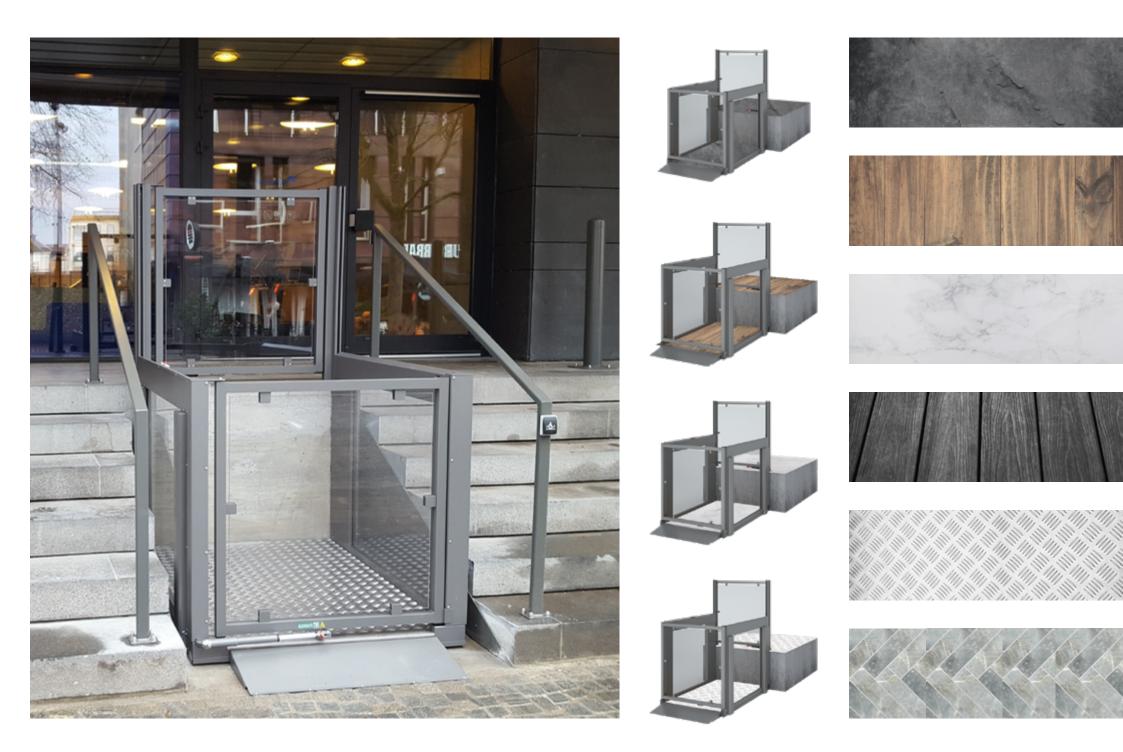

# A various range of possibilities

- For the perfect overall look, any RAL colour can be individually selected on request. (standard: Grey Gris 900 Sable)
- For the perfect well-integrated look, fit your own matching floorboards on the platform. (standard: non-skid linoleum)
- Put your own personal touch on the look of the lift by choosing the exact design of door and side panels (standard model 800/900: smoke or clear polycarbonate / model 1100: safety glass)
- Pit or external ramp for easy access to the platform.
- One or two way (external) call stations wired/wireless for wall mounting or free-standing column.
- Onboard alarm system. In an emergency, help can be called.

- Configure the lift with one or two doors, safety barrier and/or automatic fold-up ramp for maximum roll-off/down protection.
- New reversible doors allow onsite choice of left- or right hand side opening.
- Place the onboard operating panel in the right, the left or in both sides for optimal user service.
- On-/off key lock option to avoid accidents on e.g. public places.