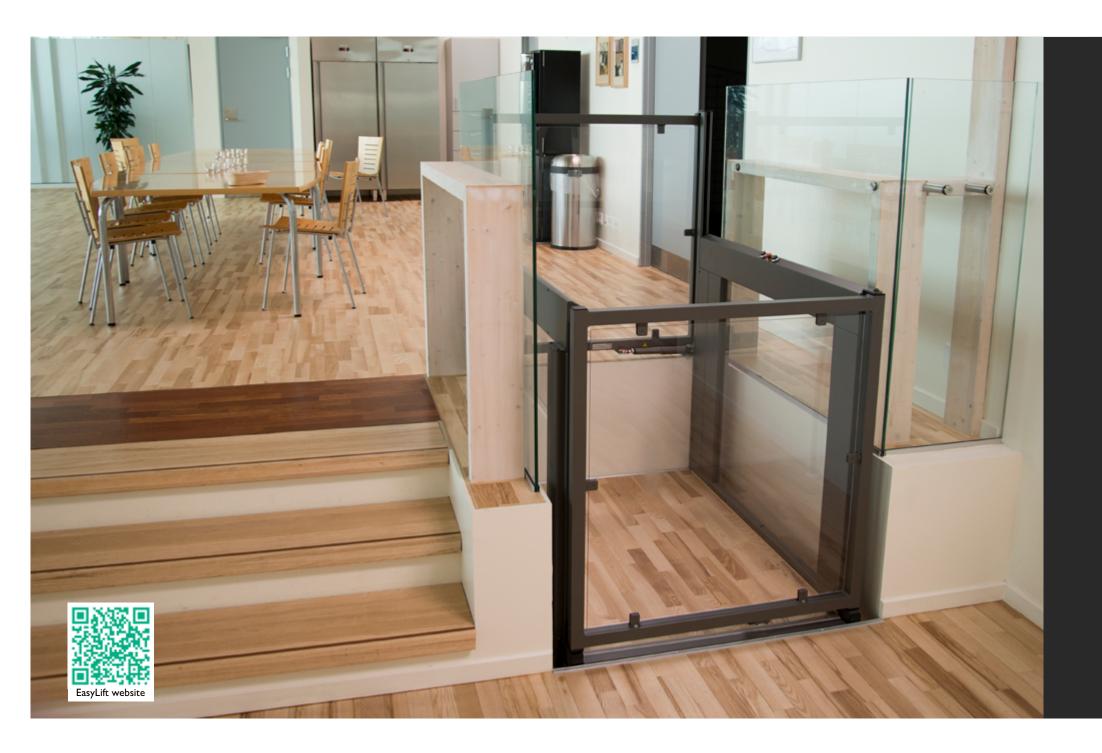

# EasyLift Case Hotel Villa Copenhagen

#### Wellness for everybody

Villa Copenhagen is a five-star hotel centrally located in Copenhagen. The hotel continues the story of the Post and Telegraph Center's head office from 1912 and allowing the past, present and future to come together in an inspiring and playful ambience.

- Wireless call station mounted on wall
- The same tiles as in the rest of the floor
- Painted in RAL color white to match the decor
- Configured with two doors for high security
- 7 cm deep pit for easier access

"We chose EasyLift from Liftup because it easily could be configured to fit the current environment"