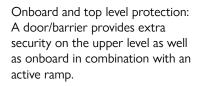

- Configure the lift with one or two doors, safety barrier and/or automatic fold-up ramp for maximum roll-off/down protection.
- New reversible doors allow onsite choice of left- or right hand side opening.
- Place the onboard operating panel in the right, the left or in both sides for optimal user service.
- On-/off key lock option to avoid accidents on e.g. public places.