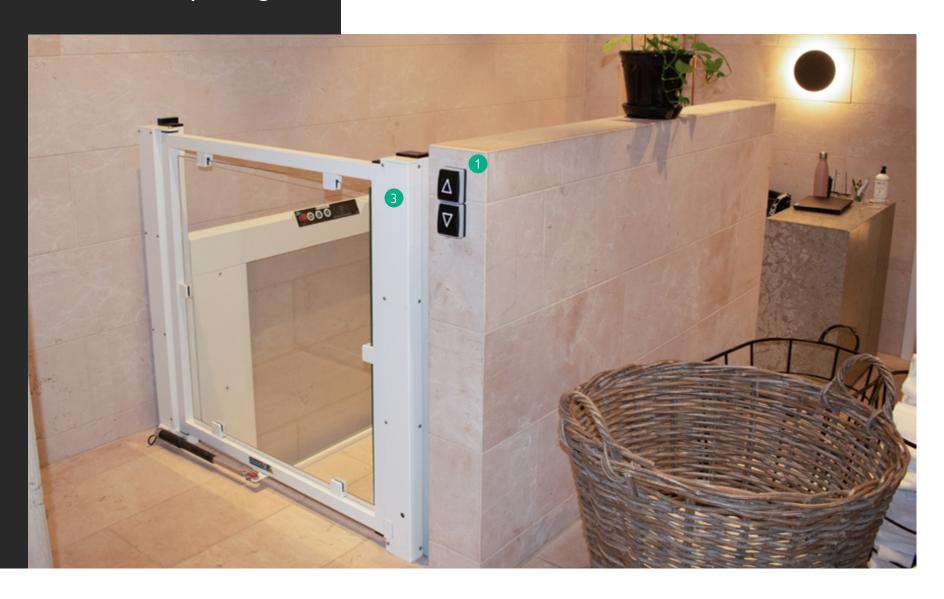

## **Comfort and Safety**

Audible alarm tones: Acoustic alarm tones inform about all the lift's movements

Emergency stop at the platform: Activate the emergency stop and the platform stops an unintended movement.

Overload protection:
The weight on the platform must be evenly distributed. In case of overload the platform stops.

No visible cables: All cables are integrated into the design of the lift. Battery backup: Batteries which supply the system with power in case of power break down.

Squeeze protection underneath the platform: If activated during downwards motion, the lift will stop and move approx. 2-3 cm upwards.