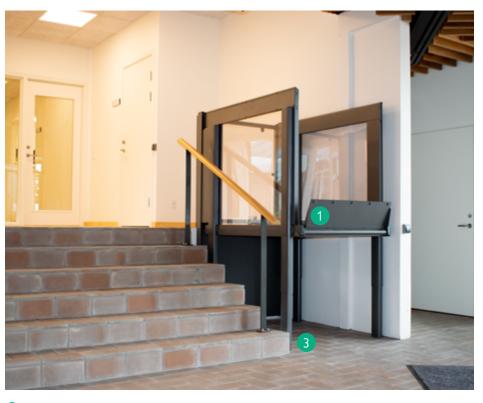

#### EasyLift in a stylish environment

The parish and activity hall, located in Aalborg, underwent a comprehensive renovation and expansion in 2021. The architects behind this project aimed to transform the parish hall to meet contemporary functional demands, envisioning its versatile use in the future. A significant addition was the creation of a new main entrance, establishing a seamless connection between the parish hall and the parsonage.

This integration allows the hall to function as a unified parish and activity space, while also becoming an integral part of the town's public image. To ensure accessibility for all, an EasyLift was installed. Positioned just inside the main entrance, this lift now enables all visitors to move freely and effortlessly between the back garden and other areas, thus meeting stringent accessibility requirements.

- Active ramp
- Wireless call station mounted on wall
- Installed without pit and changes in the building
- 4 Automatic door
- Standard RAL color

"When I enter the room I have to look twice; it is quite visible but it doesn't stand out and sends the signal 'this way to the physically handicapped'. No, it adapts very well into the room"