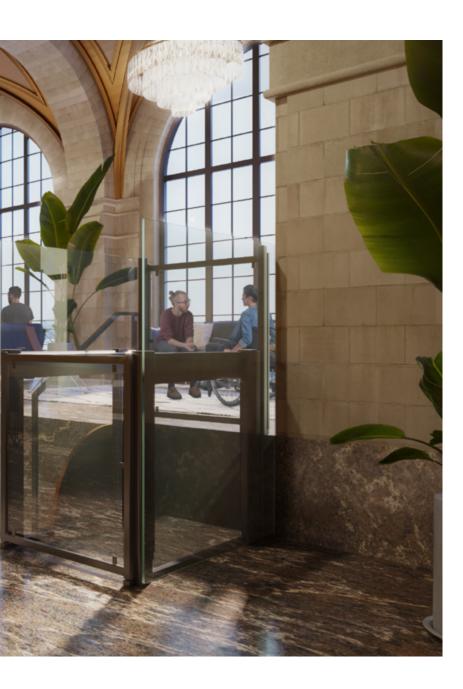

# **EASYLIFT** -LIFTING MADE EASY

Introducing EasyLift - the effortless lifting platform designed to provide smooth access between two levels for wheelchair users and individuals with mobility challenges. With its sleek, contemporary design featuring clean lines and smooth surfaces, EasyLift seamlessly combines elegance with robust construction. These exceptional qualities make EasyLift the perfect choice for enhancing accessibility, offering a simple, stylish, and functional solution to improve mobility for all.

EasyLift is a versatile solution suitable for both indoor and outdoor use, ensuring accessibility in areas with a height difference of up to 1.25 meters. Whether it's navigating a short flight of stairs or addressing level variations, EasyLift excels in providing seamless, swift, and comfortable access. As the industry leader in lifting platforms, EasyLift caters to the needs of the elderly, individuals with walking difficulties, and wheelchair users, setting a new standard in accessibility solutions.

#### **Nordic Quality**

EasyLift can be adapted individually to its surroundings for an exclusive, yet casual style, which can be integrated into most buildings - indoor as well as outdoor.