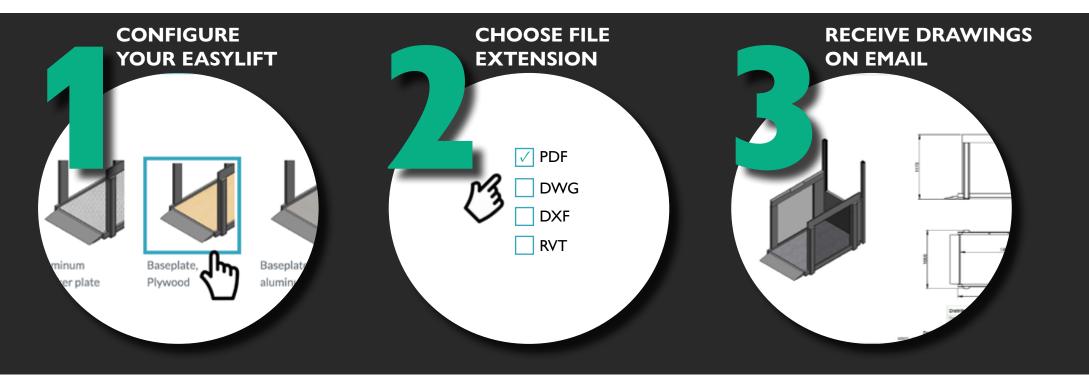

# LPC - 3 SIMPLE STEPS

#### LIFTUP PRODUCT CONFIGURATOR

Design your own EasyLift in Liftup's Product Configurator LPC and receive the drawing in pdf, dwg, dxf or rvt format by e-mail after a few seconds. At LPC there are 3 different levels.

- Guests
- **Professionals**

**Dealers** 

Contact liftup for advanced access.