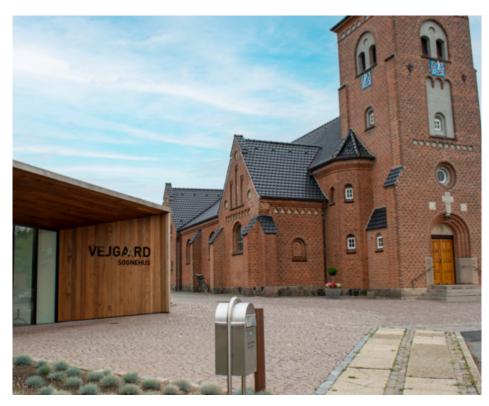

# EasyLift Case Parish Hall

#### EasyLift in a stylish environment

The parish and activity hall, located in Aalborg, underwent a comprehensive renovation and expansion in 2021. The architects behind this project aimed to transform the parish hall to meet contemporary functional demands, envisioning its versatile use in the future. A significant addition was the creation of a new main entrance, establishing a seamless connection between the parish hall and the parsonage.

This integration allows the hall to function as a unified parish and activity space, while also becoming an integral part of the town's public image. To ensure accessibility for all, an EasyLift was installed. Positioned just inside the main entrance, this lift now enables all visitors to move freely and effortlessly between the back garden and other areas, thus meeting stringent accessibility requirements.