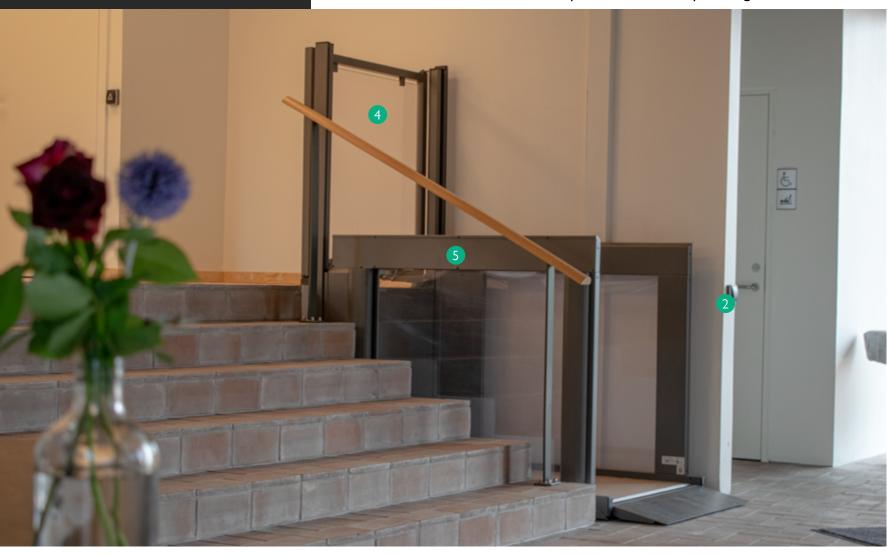

## **Comfort and Safety**

Audible alarm tones: Acoustic alarm tones inform about all the lift's movements

Emergency stop at the platform: Activate the emergency stop and the platform stops an unintended movement.

Overload protection:
The weight on the platform must be evenly distributed. In case of overload the platform stops.

No visible cables: All cables are integrated into the design of the lift. Battery backup: Batteries which supply the system with power in case of power break down.

Squeeze protection underneath the platform: If activated during downwards motion, the lift will stop and move approx. 2-3 cm upwards.