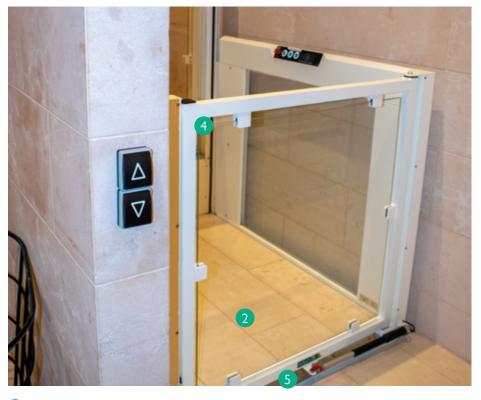

- Wireless call station mounted on wall
- The same tiles as in the rest of the floor
- Painted in RAL color white to match the decor
- Configured with two doors for high security
- 7 cm deep pit for easier access