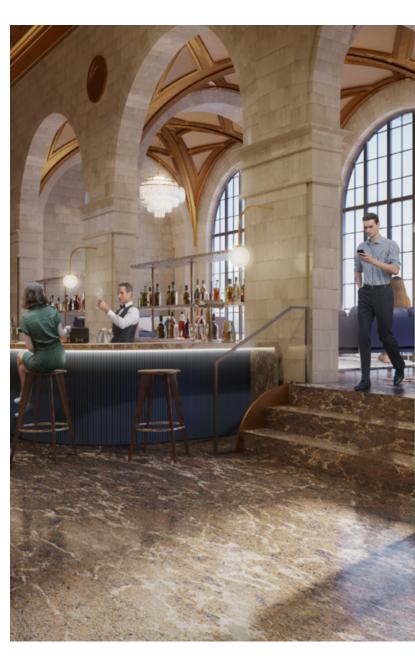

# EasyLift Case Parish Hall

#### EasyLift in a stylish environment

The parish and activity hall, located in Aalborg, underwent a comprehensive renovation and expansion in 2021. The architects behind this project aimed to transform the parish hall to meet contemporary functional demands, envisioning its versatile use in the future. A significant addition was the creation of a new main entrance, establishing a seamless connection between the parish hall and the parsonage.

This integration allows the hall to function as a unified parish and activity space, while also becoming an integral part of the town's public image. To ensure accessibility for all, an EasyLift was installed. Positioned just inside the main entrance, this lift now enables all visitors to move freely and effortlessly between the back garden and other areas, thus meeting stringent accessibility requirements.

- Active ramp
- Wireless call station mounted on wall
- Installed without pit and changes in the building
- 4 Automatic door
- Standard RAL color

"When I enter the room I have to look twice; it is quite visible but it doesn't stand out and sends the signal 'this way to the physically handicapped'. No, it adapts very well into the room"