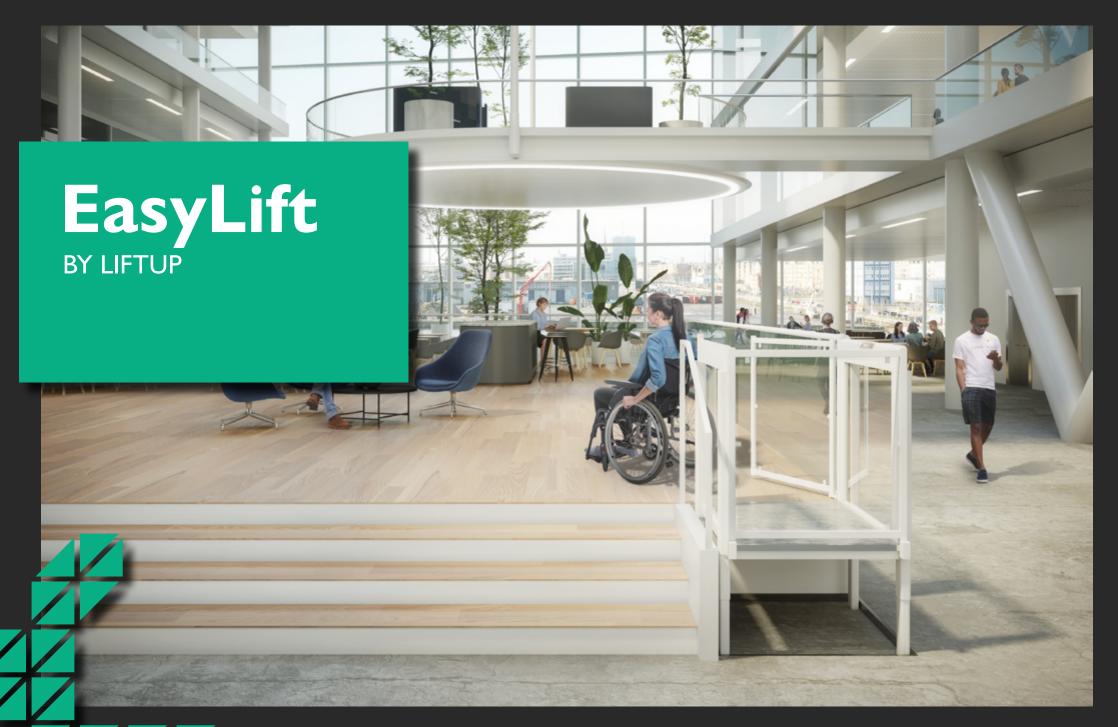

# **EASYLIFT** -LIFTING MADE EASY

Introducing EasyLift - the effortless lifting platform designed to provide smooth access between two levels for wheelchair users and individuals with mobility challenges. With its sleek, contemporary design featuring clean lines and smooth surfaces, EasyLift seamlessly combines elegance with robust construction. These exceptional qualities make EasyLift the perfect choice for enhancing accessibility, offering a simple, stylish, and functional solution to improve mobility for all.

EasyLift is a versatile solution suitable for both indoor and outdoor use, ensuring accessibility in areas with a height difference of up to 1.25 meters. Whether it's navigating a short flight of stairs or addressing level variations, EasyLift excels in providing seamless, swift, and comfortable access. As the industry leader in lifting platforms, EasyLift caters to the needs of the elderly, individuals with walking difficulties, and wheelchair users, setting a new standard in accessibility solutions.